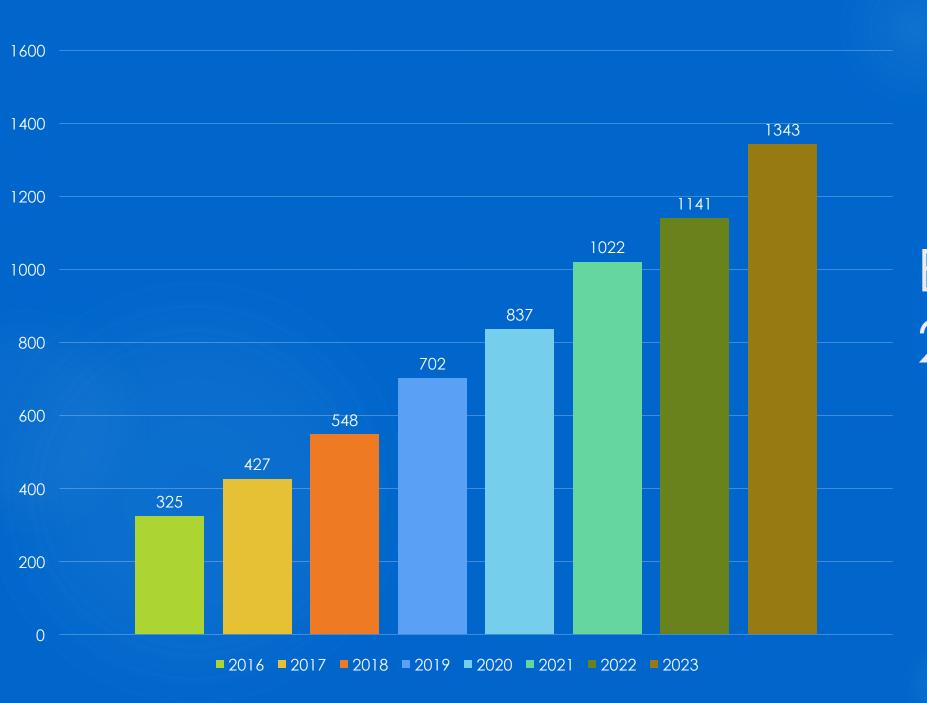

ions of the school



- ■Salaries & Oncosts
- Curriculum & Departmental
- Finance
- Operating Costs
- Property Maintenance & Utilities
- ■Trading Expenses
- Depreciation

| Operating Expenditure            | 2022       | 2023       |
|----------------------------------|------------|------------|
| Salaries & Oncosts               | 14,039,241 | 16,540,900 |
| Curriculum & Departmental        | 676,508    | 1,141,524  |
| Finance                          | 622,764    | 658,476    |
| Operating Costs                  | 1,192,410  | 1,627,251  |
| Property Maintenance & Utilities | 440,039    | 473,816    |
| Trading Expenses                 | 241,778    | 302,000    |
| Depreciation                     | 1,335,321  | 1,830,380  |



# 2023 Recurrent Expense per Student



#### 2023 Loans





#### Enrolments 2016 – 2023

#### School Fees 2024

|                  | Tuition | Amenities Levy | ICT Levy | Subject Levy | Building Levy | P&F Levy | Total |
|------------------|---------|----------------|----------|--------------|---------------|----------|-------|
| 3YO Kindergarten | 3,463   | 0              | 0        | 0            | 0             | 0        | 3,463 |
| Kindergarten     | 815     | 222            | 159      | 0            | 163           | 65       | 1,424 |
| PP-Year 6        | 1,359   | 222            | 159      | 0            | 271           | 65       | 2,076 |
| Y7-Y12           | 3,743   | 227            | 159      | 415          | 374           | 65       | 4,983 |

Additional costs charged on a user-pays/course enrolment basis

Year Group Levy

- Sacramen