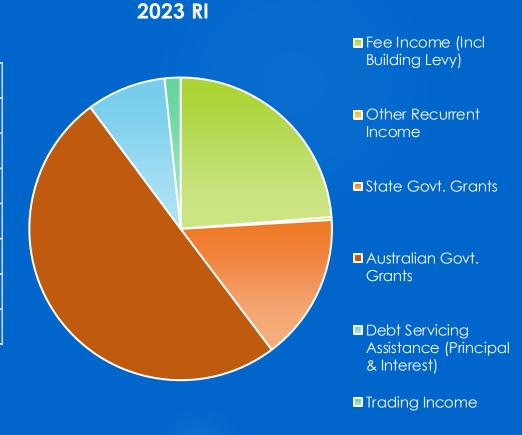

#### 2023 Recurrent Income

Income used to address our day-to-day operating expenses

| Recurrent Income                                 | 2022       | 2023       |
|--------------------------------------------------|------------|------------|
| Fee Income (Incl Building Levy)                  | 3,856,298  | 5,432,106  |
| Other Recurrent Income                           | 87,989     | 70,524     |
| State Govt. Grants                               | 3,092,647  | 3,583,233  |
| Australian Govt. Grants                          | 10,454,315 | 11,457,968 |
| Debt Servicing Assistance (Principal & Interest) | 2,803,800  | 1,935,901  |
| Trading Income                                   | 450,829    | 389,472    |
| Total Recurrent Income                           | 20,745,878 | 22,869,204 |