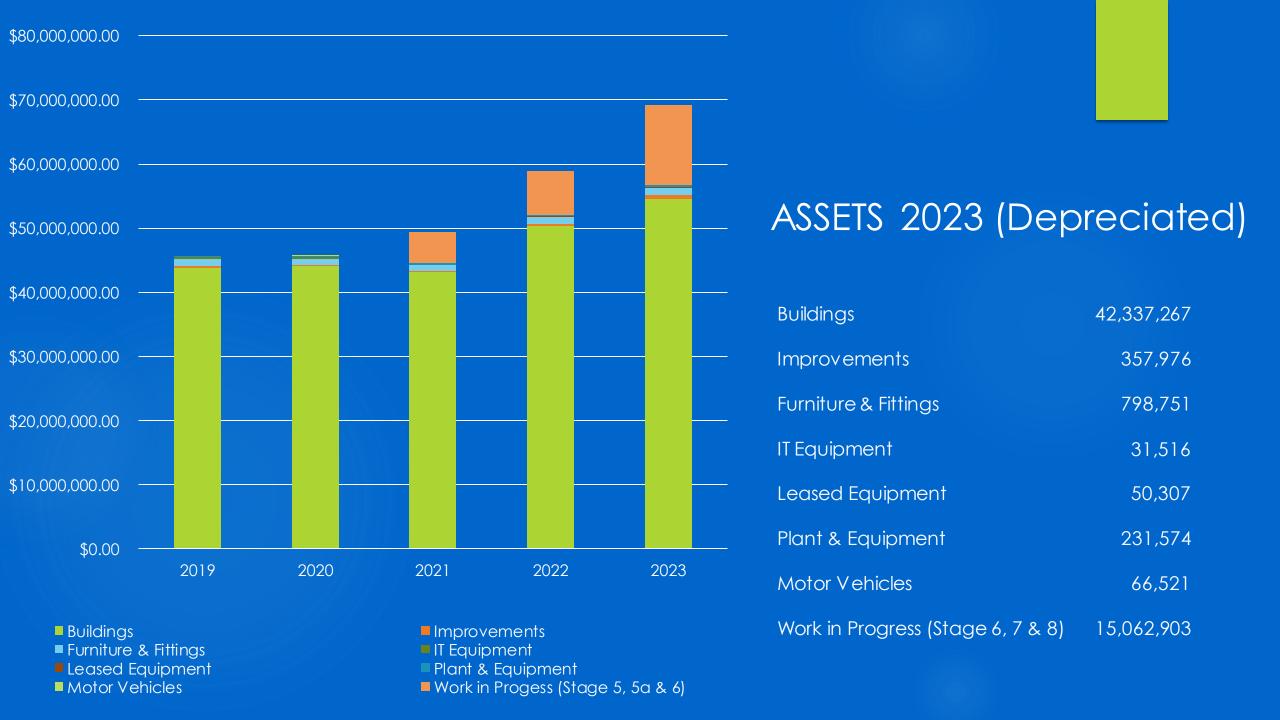

y activity and operations of the school



- ■Salaries & Oncosts
- Curriculum & Departmental
- Finance
- Operating Costs
- Property Maintenance & Utilities
- ■Trading Expenses
- Depreciation

| Operating Expenditure            | 2022       | 2023       |
|----------------------------------|------------|------------|
| Salaries & Oncosts               | 14,039,241 | 16,540,900 |
| Curriculum & Departmental        | 676,508    | 1,141,524  |
| Finance                          | 622,764    | 658,476    |
| Operating Costs                  | 1,192,410  | 1,627,251  |
| Property Maintenance & Utilities | 440,039    | 473,816    |
| Trading Expenses                 | 241,778    | 302,000    |
| Depreciation                     | 1,335,321  | 1,830,380  |



# 2023 Recurrent Expense per Student



#### 2023 Loans





#### Enrolments 2016 – 2023

#### School Fees 2024

|                  | Tuition | Amenities Levy | ICT Levy | Subject Levy | Building Levy | P&F Levy | Total |
|------------------|---------|----------------|----------|--------------|---------------|----------|-------|
| 3YO Kindergarten | 3,463   | 0              | 0        | 0            | 0             | 0        | 3,463 |
| Kindergarten     | 815     | 222            | 159      | 0            | 163           | 65       | 1,424 |
| PP-Year 6        | 1,359   | 222            | 159      | 0            | 271           | 65       | 2,076 |
| Y7-Y12           | 3,743   | 227            | 159      | 415          | 374           | 65       | 4,983 |

Additional costs charged on a user-pays/course enrolment basis

Year G