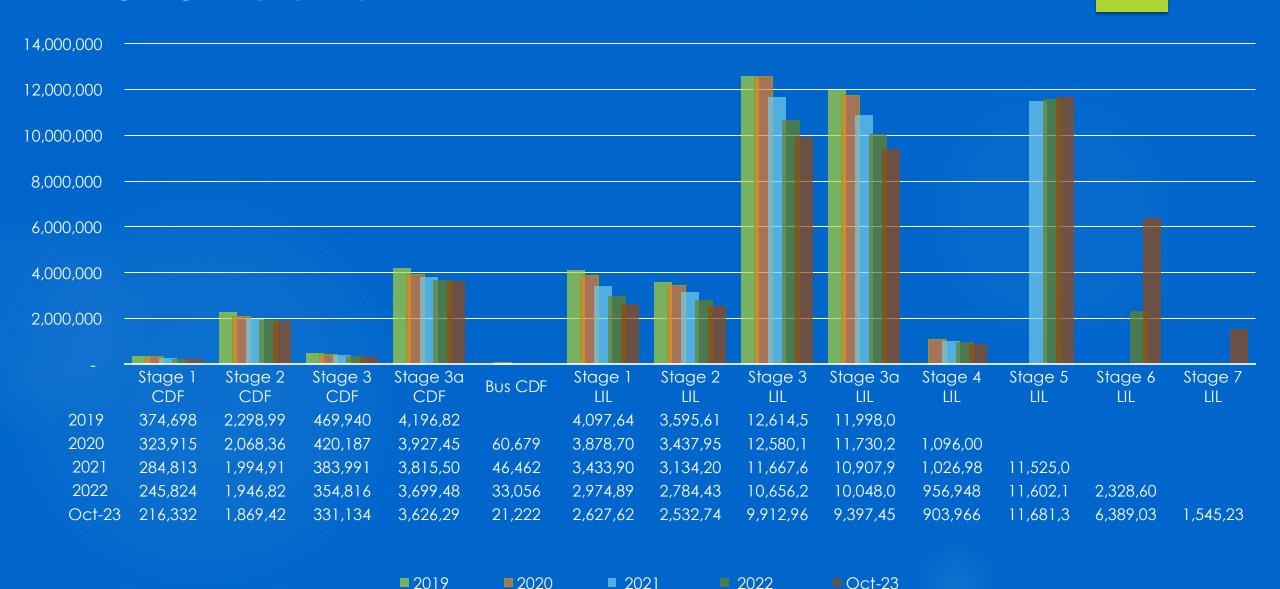

ations of the school



- ■Salaries & Oncosts
- Curriculum & Departmental
- Finance
- Operating Costs
- Property Maintenance & Utilities
- ■Trading Expenses
- Depreciation

| Operating Expenditure            | 2022       | 2023       |
|----------------------------------|------------|------------|
| Salaries & Oncosts               | 14,039,241 | 16,540,900 |
| Curriculum & Departmental        | 676,508    | 1,141,524  |
| Finance                          | 622,764    | 658,476    |
| Operating Costs                  | 1,192,410  | 1,627,251  |
| Property Maintenance & Utilities | 440,039    | 473,816    |
| Trading Expenses                 | 241,778    | 302,000    |
| Depreciation                     | 1,335,321  | 1,830,380  |



# 2023 Recurrent Expense per Student



#### 2023 Loans





#### Enrolments 2016 – 2023

#### School Fees 2024

|                  | Tuition | Amenities Levy | ICT Levy | Subject Levy | Building Levy | P&F Levy | Total |
|------------------|---------|----------------|----------|--------------|---------------|----------|-------|
| 3YO Kindergarten | 3,463   | 0              | 0        | 0            | 0             | 0        | 3,463 |
| Kindergarten     | 815     | 222            | 159      | 0            | 163           | 65       | 1,424 |
| PP-Year 6        | 1,359   | 222            | 159      | 0            | 271           | 65       | 2,076 |
| Y7-Y12           | 3,743   | 227            | 159      | 415          | 374           | 65       | 4,983 |

Additional costs charged on a user-pays/course enrolment basis

Year Group Levy

- Sacram