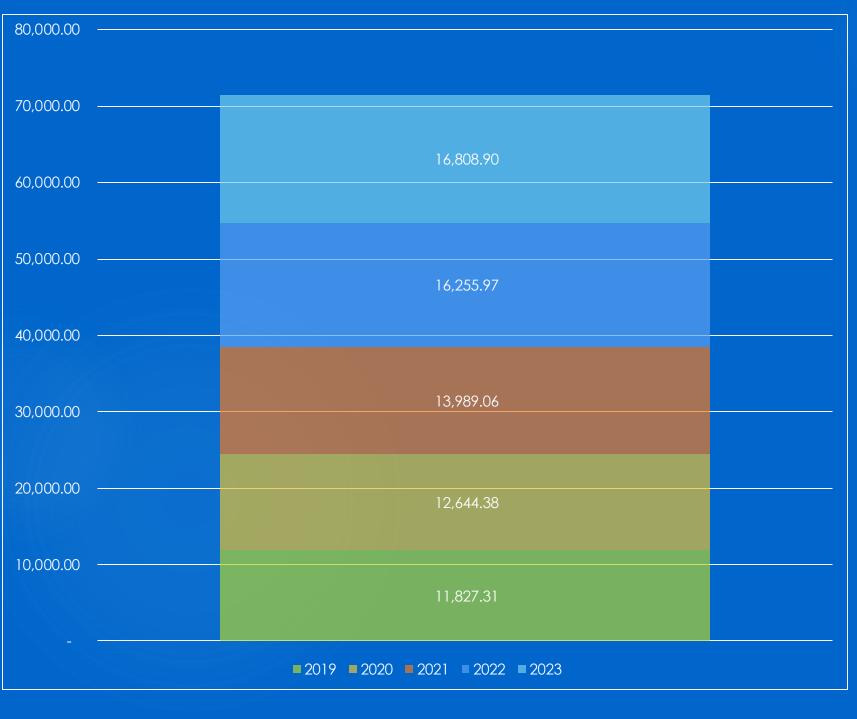

t Expenses

Expenses connected with daily activity and operations of the school



- ■Salaries & Oncosts
- Curriculum & Departmental
- Finance
- Operating Costs
- Property Maintenance & Utilities
- ■Trading Expenses
- Depreciation

| Operating Expenditure            | 2022       | 2023       |
|----------------------------------|------------|------------|
| Salaries & Oncosts               | 14,039,241 | 16,540,900 |
| Curriculum & Departmental        | 676,508    | 1,141,524  |
| Finance                          | 622,764    | 658,476    |
| Operating Costs                  | 1,192,410  | 1,627,251  |
| Property Maintenance & Utilities | 440,039    | 473,816    |
| Trading Expenses                 | 241,778    | 302,000    |
| Depreciation                     | 1,335,321  | 1,830,380  |



# 2023 Recurrent Expense per Student



#### 2023 Loans





#### Enrolments 2016 – 2023

#### School Fees 2024

|                  | Tuition | Amenities Levy | ICT Levy | Subject Levy | Building Levy | P&F Levy | Total |
|------------------|---------|----------------|----------|--------------|---------------|----------|-------|
| 3YO Kindergarten | 3,463   | 0              | 0        | 0            | 0             | 0        | 3,463 |
| Kindergarten     | 815     | 222            | 159      | 0            | 163           | 65       | 1,424 |
| PP-Year 6        | 1,359   | 222            | 159      | 0            | 271           | 65       | 2,076 |
| Y7-Y12           | 3,743   | 227            | 159      | 415          | 374           | 65       | 4,983 |

Additional costs charged on a